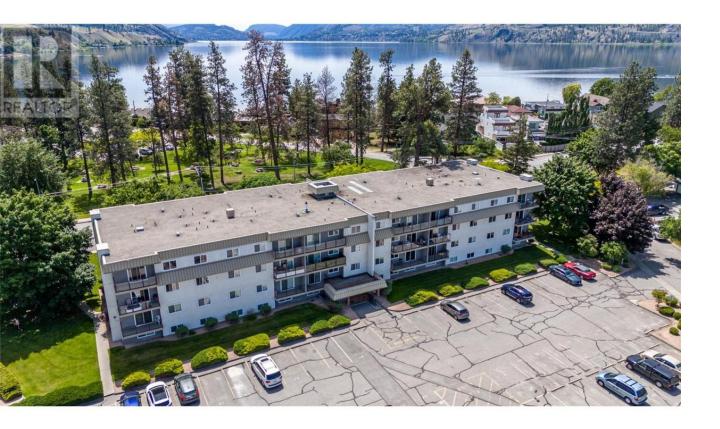

## 110 Skaha Place 302 Penticton British Columbia

\$319,000

Welcome to Parkview Manor in beautiful Penticton BC. One of the best locations you'll find, right across from Skaha Lake Park mere steps to the sandy beach, transit, and South end amenities. This 2 bedroom, 1 bathroom unit has generous room sizes, a large storage area, and an updated kitchen, new flooring and paint throughout. A well run strata with shared laundry, no age restrictions and 1 dog or 1 cat permitted upon approval and 2nd parking stall for only \$10/mo if needed. Quick possession available. Perfect for those investors, retirees or first time home owners. Call today! (id:6769)