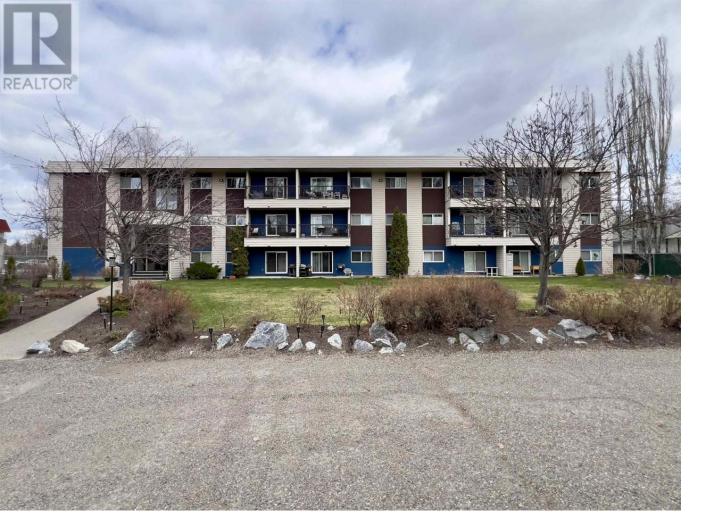

## 2217 REGENTS Crescent 302 Prince George British Columbia

This 2 bed/1 bath condo is an amazing opportunity to get into the Prince George housing market at an affordable price. This top floor end unit is bright and spacious, and has an updated 4 piece bathroom, an inunit storage room, and a good sized covered balcony. The unit comes with an assigned covered parking space, and there is visitor parking provided. It is centrally located, and within walking distance to parks and nearby trails. The property is professionally managed, and rentals and pets are allowed with restrictions. Measurements are approximate, buyer to verify if deemed important. (id:6769)