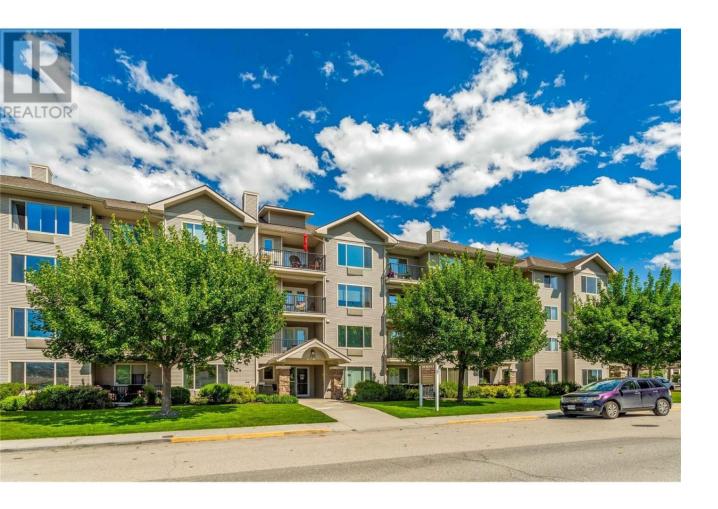

## 265 Froelich Road 302 Kelowna British Columbia

\$343,900

Welcome to #302 265 Froelich Road at The Bench II! This bright and spacious corner unit has everything you're looking for. #302 is a 55+ building that features 2 bedrooms and 2 bathrooms, an open patio with a phantom screen, secured underground parking, lockers in the underground parking, in unit laundry room, a walk-in jacuzzi shower tub, a common room and a separate guest suit. Have friends or family staying over? Let them experience a comfortable stay in the guest suite for \$25 a night! With an open patio, you can be sure to enjoy the warm Kelowna sun with a serene and unobstructed view of mountain tops and sky views. Enjoy convenience by being close to all your every day shopping amenities, schools, public transit, Ben Lee Park, grocery stores and more! This unit is awaiting for you to call it your new home... don't wait! (id:6769)