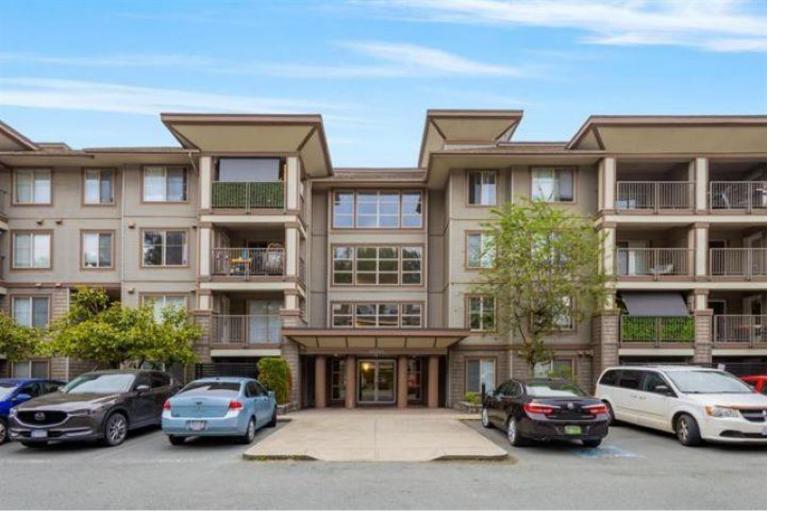

## 45561 YALE Road 302 Chilliwack British Columbia

\$395,000

Welcome home to a large 2 bedroom apartment on the 3rd floor. This unit faces away from the main road. You can watch the sunrise and the sunset from your private balcony. Enjoy the 2 full bathrooms, the walk-in closet and the laundry right in your Unit. The kitchen was upgraded with newer countertops and appliances. This home is centrally located with close proximity to malls, restaurants, and public transit as well as easy access to the freeway. There are 2 secure underground parking spots, no age restrictions, rentals are allowed and a small pet (but no dogs) are allowed. This is priced right for the investor or the first time home buyer. (id:6769)