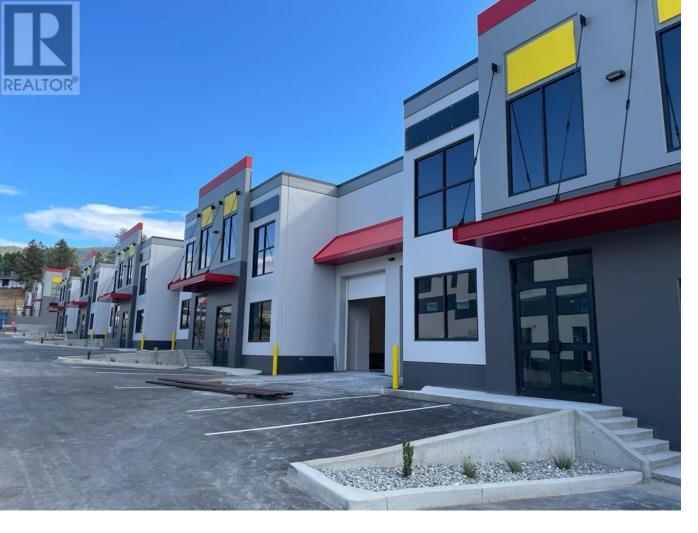

## 5000 Silver Star Road 302 Vernon British Columbia

Phase 2 of Silver Star Gateway Business Park is now complete and available for lease! Building 300 consists of 11 units ranging in size from 2,560 - 2,780 sqft, units can be combined for larger spaces. Open warehouse space with potential for mezzanine/2nd floor, excellent exposure to Silver Star Rd. 24' high ceilings, one 14'x 12' overhead door at grade level per unit, motion censored LED lighting and suspended gas forced heating. The property has ample onsite parking. (id:6769)