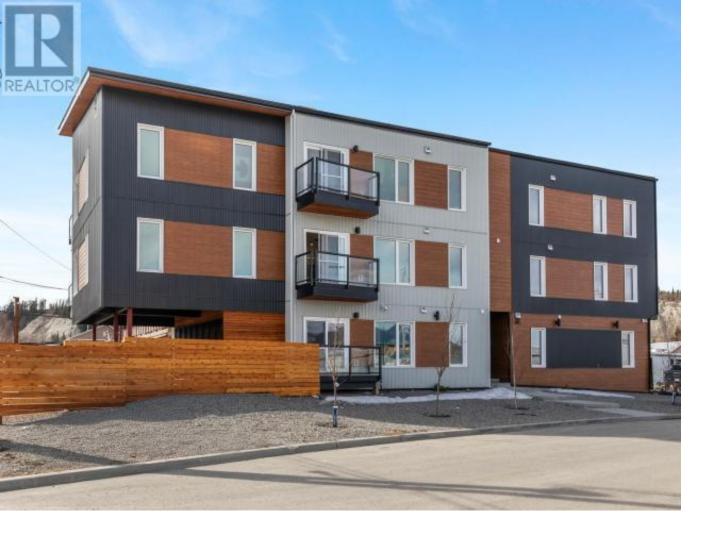

## Whitehorse Yukon

\$369,900

City sunrise, mountain views, and modern design--Suite 302 delivers elevated downtown living. This top-floor, 1-bedroom, 1-bathroom suite offers 569 sqft of smart, stylish space with eastern exposure for morning sun and coffee with Grey Mountain. The open-concept layout features 9' ceilings, a sleek modern kitchen with quartz countertops, tiled backsplash, island with seating overhang, and stainless steel appliances. The primary bedroom connects with a well-appointed cheater ensuite, offering a clean, modern aesthetic and a discreet laundry zone that keeps daily living seamless. Step outside to your east-facing balcony, and enjoy added convenience with an exterior storage locker. Whether you're seeking a low-maintenance lifestyle with the ability to live and work downtown car-free, or a turnkey investment with an excellent tenant in place, this suite offers it all. Available summer 2025. Shop, snack, stroll, repeat--living downtown is pretty neat! Condo fees: \$227/month (id:6769)