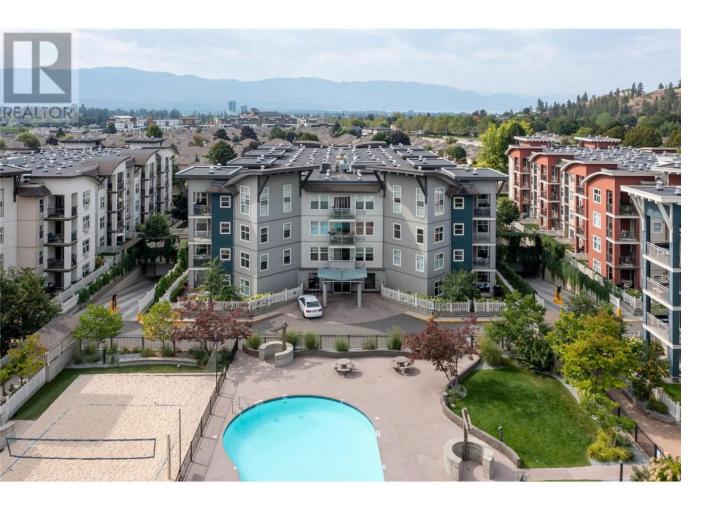

## 563 Yates Road 302 Kelowna British Columbia

\$485,000

This corner unit with 2 bedrooms and 2 bathrooms is one of the largest floor plans within the amenity rich community of the Verve. The thoughtful design with split bedrooms ensures privacy and convenience for all occupants. Boasting a bright, open layout, this unit enjoys a prime location facing the pool area and is situated at the back of the complex, away from the road noise. Complete with 1 underground, secure parking stall and a storage locker for extra convenience. Enjoy the outdoor pool ,BBQ's, beach volleyball courts and pet friendly community (with restrictions) to provide the ultimate lifestyle. Located in a well-connected area, residents enjoy easy access to multiple bus stops as well as nearby shopping and grocery stores, making everyday errands convenient. Schedule your viewing today! (id:6769)