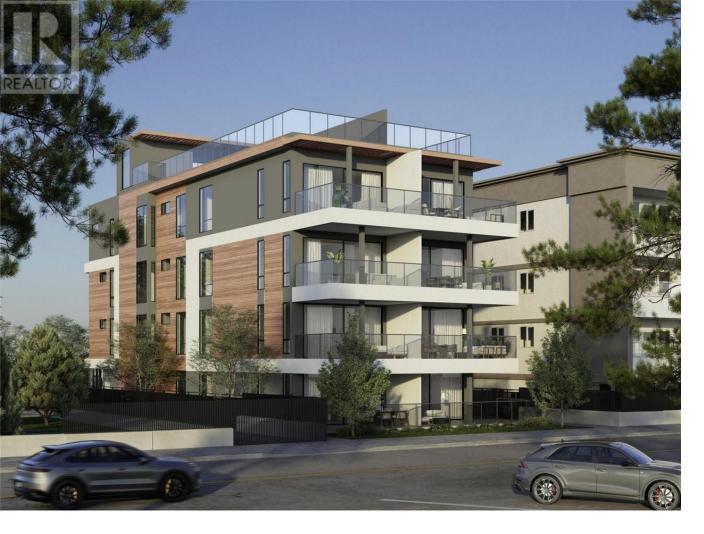

## 602 Lakeshore Drive 302 Penticton British Columbia

\$1,675,000

Last non-Penthouse unit available! A new era of luxury living has arrived in Penticton. Legacy on Lakeshore comprises just eight luxury residences fronting Okanagan Lake, featuring 3 bedrooms plus a flex room, expansive 20-foot-wide living areas, and over 1,600 sqft of living space. Experience true luxury living with 17-foot-wide sliding balcony doors and a custom fireplace and shelving unit exceeding 14 feet, set against the breathtaking backdrop of waterfront vistas. Situated in the vibrant heart of Penticton on the sought-after Lakeshore Drive, Legacy on Lakeshore epitomizes where luxury meets location. (id:6769)