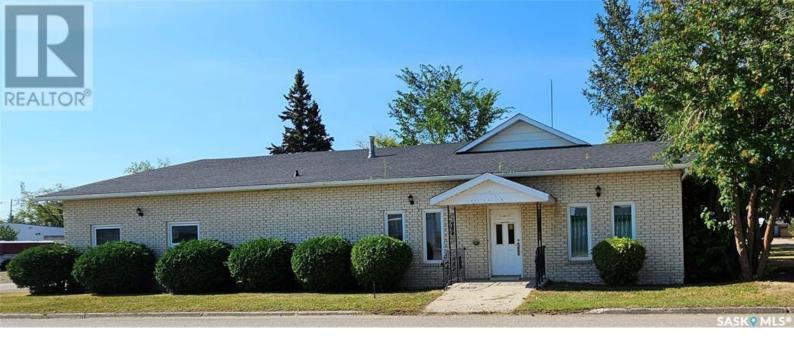

## Carlyle Saskatchewan

\$159,900

302 Railway Ave West in Carlyle offers a large space totaling 3640 sf including heated garage. Zoned Commercial C1 this 3640 sf building on a 65' x 78' corner lot offers office space and large heated garage space. The property awaits your Business Venture, with good visibility on corner of Railway Ave and 2nd street. OPPORTUNITY AWAITS IN THE BUSTLING COMMUNITY OF CARLYLE.. OPEN TO OPTIONS. Call today to schedule a walk through. (id:6769)