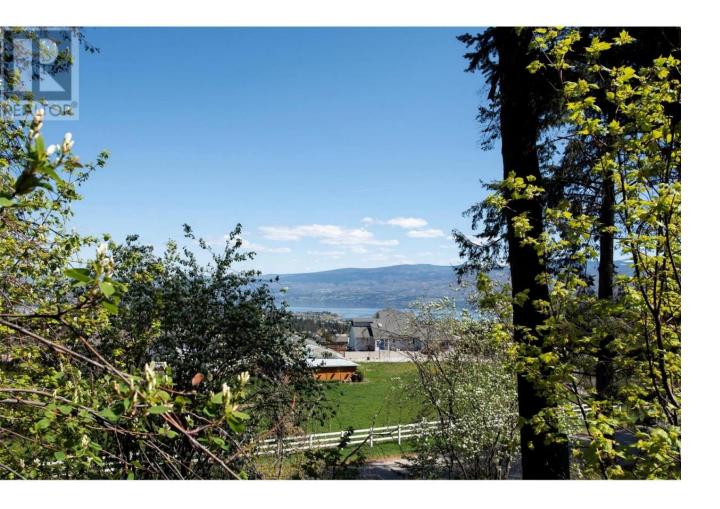

## 3021 McIver Road West Kelowna British Columbia

\$949,000

DON'T MISS THIS ONE! RARE DEVELOPABLE VIEW HOMESTEAD 1.22 ACRE PROPERTY IN THE HEART OF GLENROSA! First time on market. One of the last developable small acreages in Glenrosa. Situated on a well treed wooded paradise, corner lot with access to McIver and Yorkton. Situated below and beside family friendly Morning Star Bible Camp enjoying a fabulous View of the Valley and Lake. Great for a family or handyman who wants a project, space to work, tons of potential, a detached shop and various outsheds, a quaint wooded setting. Home with homestead country charm is ""au original"" and sold ""as is"", offering lots of space for the handyman or home based business. 4 Bed 2926 SqFt home offers unique multi level design and spaces, sun rooms, and amazing outdoor spaces. Attached semi-double garage (needs door), craft studio room, plus a detached wired 600SF workshop, mini cabin of sorts, outsheds, and tons of room for storage, gardens, parking and more! Community plan says future educational institutional use, but previously was residential. Pot to consult with city for possible mini subdivision of 3-7 lots if rezoned to RC1 or RC3 for smaller lots (some potential plans on file)? Sewer and water are connected. A rare Wooded View property close to schools, new neighbourhoods, bible camp, transit and more! (id:6769)