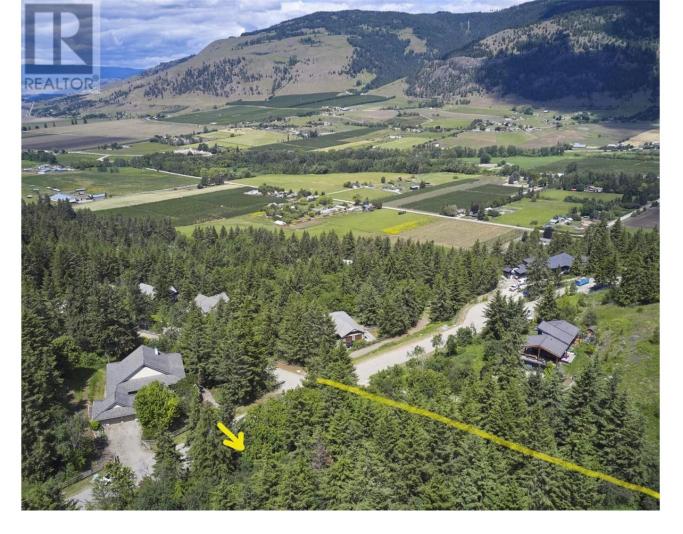

## 3022 Coachwood Crescent Coldstream British Columbia

\$399,900

Welcome to Whisper Ridge, where estate-style living meets natural beauty. This 1.24-acre lot offers the perfect canvas for your dream home, set in a serene and exclusive community. Nestled among mature trees, this spacious lot ensures privacy and tranquility, providing a retreat from the hustle and bustle of everyday life. Imagine waking up to breathtaking views, surrounded by nature, yet conveniently close to all amenities. Don't miss this rare opportunity to create a personalized sanctuary in Whisper Ridge. Great location close to schools and only 10 minutes to Kalamalka lake! Serves at lot line. Contact us today to schedule a viewing and start planning your future in this beautiful, private haven! (id:6769)