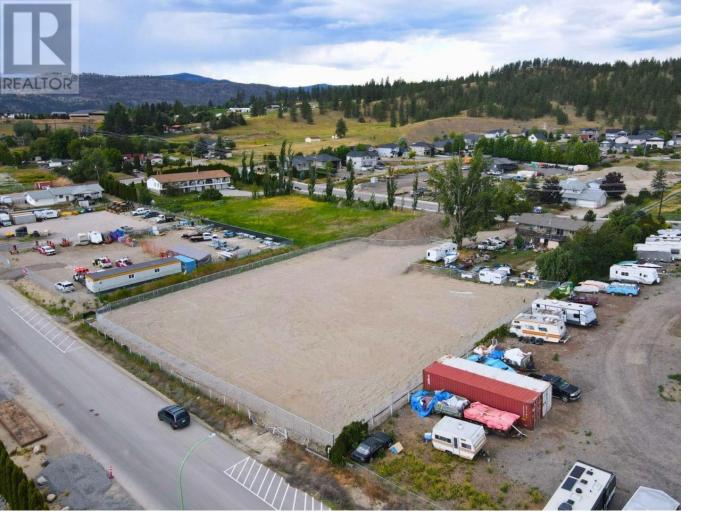

## 3029 Appaloosa Road Kelowna British Columbia

\$2

Lease opportunity for approximately 36,461 square feet of flat, fully fenced, and secure industrial yard space at 3029 Appaloosa Road in Kelowna's central industrial corridor. Located just off Sexsmith Road with excellent access to Highway 97 and minutes from Kelowna International Airport, this well-positioned parcel is zoned I2: General Industrial, allowing for a wide range of uses including storage, distribution, servicing, and light industrial operations. Ideal for businesses looking to expand or establish a presence in one of Kelowna's most active industrial areas, this yard offers convenience, flexibility, and secure space ready for immediate use. (id:6769)