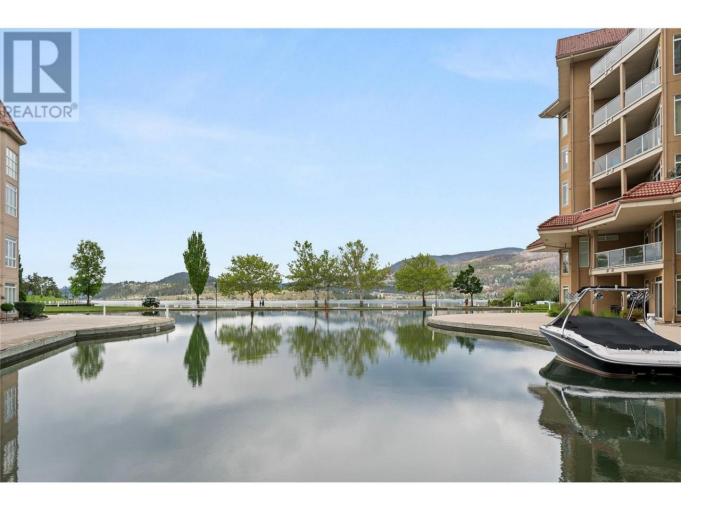

## 1128 Sunset Drive 303 Kelowna British Columbia

\$5/8,000

Downtown Waterfront large one bedroom plus den (large enough for a bed) classy corner ground unit with two patios. Fully furnished and completely turn key including the bbq and outdoor table and chairs!, ready to move in. Walk into this spacious home with its beautiful bright open feeling and gas fireplace with the ability to walk out from your 2 patios onto the grass court yard or access the tennis court or pool.. Very private setting walking onto the grass back yard makes it feel like a house than a condo... Open plan with large windows and southern exposure makes for a very bright and cheery suite. Units features gas fireplace, Gas BBQ hookup, large kitchen kitchen bar area, and 3 tv's. Sunset Waterfront Resort features both indoor and out door pools, hot tubs, steam room, fitness center, tennis courts and boat slips. Walking distance to the beach, the restaurants. entertainment, and the beautiful downtown of Kelowna .. Must see !! (id:6769)