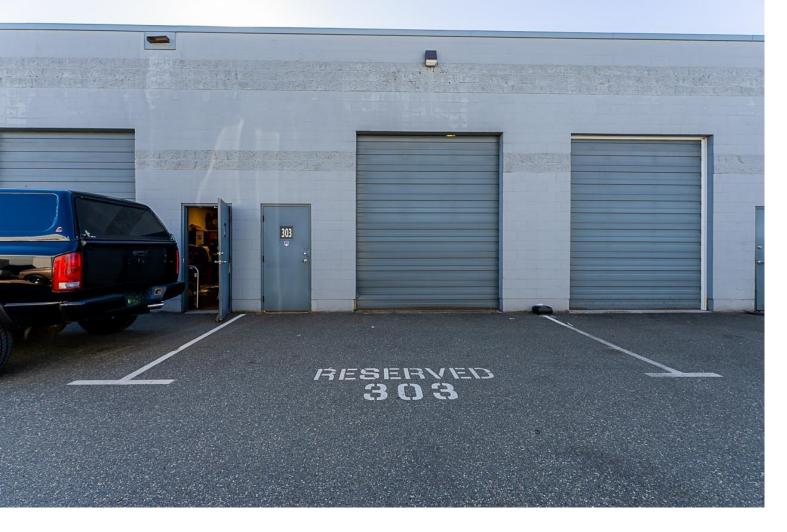

## 19736 98 303 Langley British Columbia

\$529,900

High exposure industrial/warehouse Micro-strata unit in Port Kells/Walnut Grove Northwest Langley available with vacant possession. Extremely versatile space ideal for a wide spectrum of uses from manufacturing to Hobby shop (17" ceilings). Empty shell has radiant heat and open to your ideas. Healthy contingency fund, new roof in 2020. Well managed, secure and gated complex with excellent access to 96th Avenue, Highway 1 and Golden Ears Bridge. (id:6769)