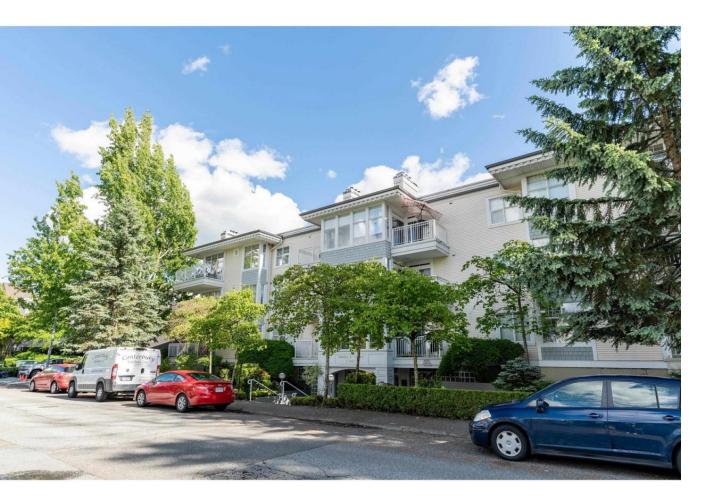

## 20228 54 303 Langley British Columbia

TOP FLOOR CORNER CONDO! This spacious 1184 square foot 2 bedroom plus den condo has loads of natural light! Big balcony, covered parking, high ceilings and a vaulted living room ceiling. Gas for the cozy gas fireplace is included in the maintenance fees. Big bedrooms allow for queen and or king beds and furniture! The Den is big and bright and could easily be used as a 3rd bedroom. Quiet location close to shopping, restaurants, schools and transit. 1 pet allowed Dog or Cat, no size restriction. (id:6769)