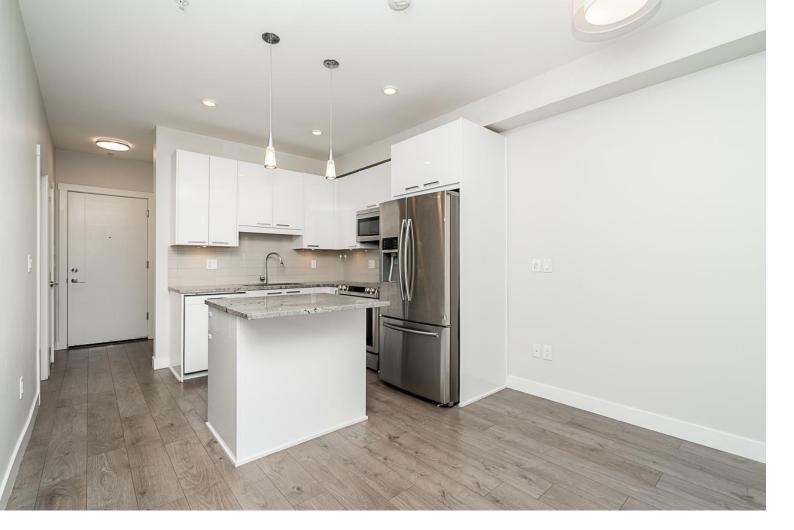

## 20686 EASTLEIGH 303 Langley British Columbia

\$599,987

Spectacular 2 bedroom+ Den Corner unit on the market for the first time. Welcome to Georgia West, built by Whitetail Homes this is a one of kind development. This home has top of line finishing with 9' ceilings with an open concept floorpan. The DEN can also be used as a home office, or storage has, stainless steel appliances, granite counters, high quality laminate flooring throughout, walk-in closet, and A/C in Master bedroom. To boot this is a beautiful corner unit. A great location which will be a future Langley Skytrain station, only steps from shopping, schools, recreation, and restaurants. Located close to Downtown Langley, minutes from Langley Memorial Hospital, and Kwantlen College. Book your private showing today. Open House this Saturday & Sunday (July 13 & 14), 2 to 4 pm. (id:6769)