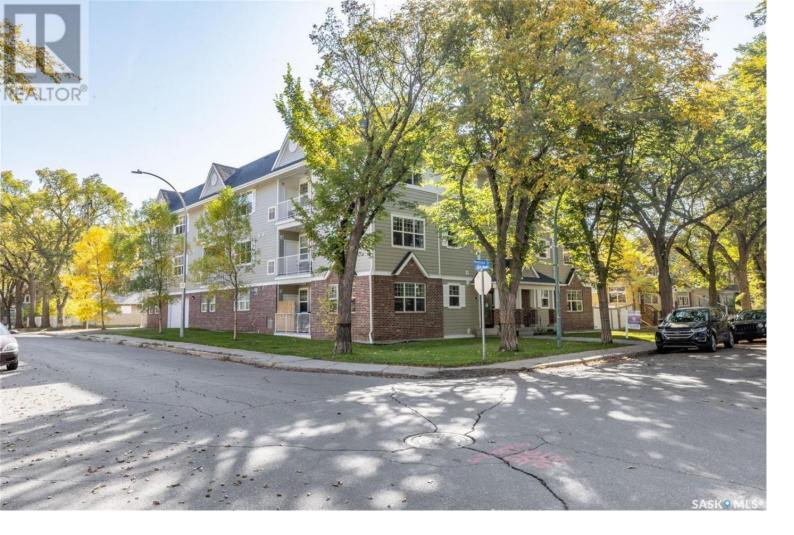

## Regina Saskatchewan

\$184,900

Located on the top (third) floor of this infill building built in 2011, you find this 990 sqft, 2 bedroom, 2 bath condo with an underground parking stall in the heated garage. Tall ceilings welcome you to an open concept floor plan. The u-shaped kitchen impresses with multiple cabinets and drawers, stainless steel appliances, granite counters, tile backsplash, and eat up island. The dining space flows into the living room, which leads to your private balcony. The bedrooms are spacious with the primary featuring its own 4pc ensuite. In suite laundry, an underground parking stall and storage locker are all value adding items. This beautiful condo development is located in the General Hospital area, within walking distance of downtown and Wascana Park. Looking for your affordable next home? Don't let this one pass you by! (id:6769)