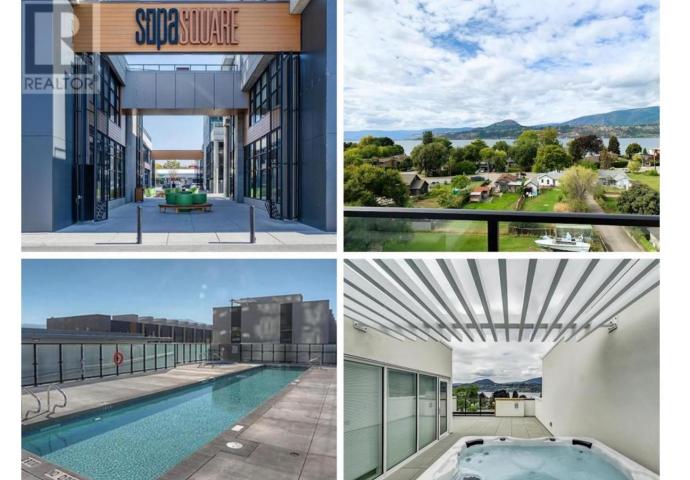

## 3030 Pandosy Street 303 Kelowna British Columbia

\$980,000

Discover the ultimate in urban living with this modern 3-story, 3-bedroom townhome boasting a large ROOFTOP PATIO in the sought-after Sopa Square complex one block from Okanagan Lake. Nestled in the heart of Pandosy Village, this gem offers breathtaking lake views and resort-style amenities including outdoor heated pool, private hottub, and fully-equipped gym. Inside this home features a welcoming open-concept design, high-end finishes, and ample natural light on all three levels. Centrally located with shopping, dining, beaches and entertainment at your doorstep this townhome is your gateway to the Okanagan lifestyle. Don't miss your opportunity to make this your own piece of paradise in Kelowna, call us for more details and to book a viewing! (id:6769)