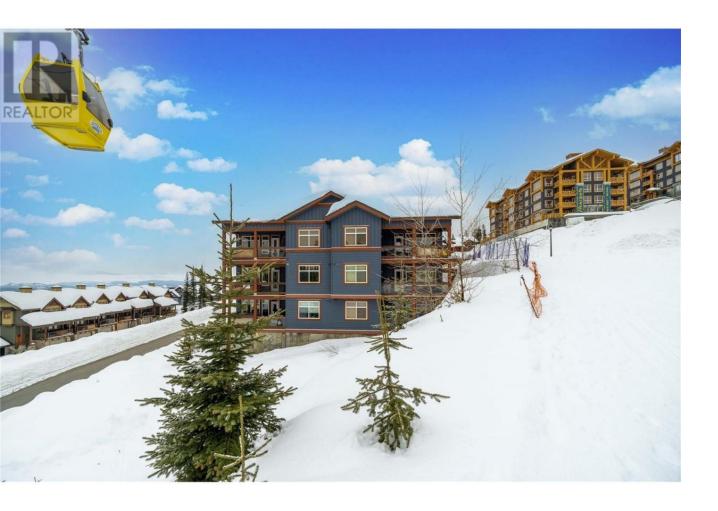

## 315 Whitehorse Lane 303 Big White British Columbia

\$899,900

It's finally here. Top floor corner unit ski chalet with unobstructed views in Big White's favorite boutique bldg: Glacier Lodge. This ski in/out former show home boasts 2 bd + 2 bath ;has simply incredible views of the valley, Monashees and weekly fireworks. Easy access with a ski bridge 25 steps to your front door. 2 secure underground parking stalls & 2 ski storage lockers just steps from the unit. Centrally located right on Happy Valley Way you are just mins to the village or gondola. Private hot tub/balcony. In-suite laundry. Stainless appliances, granite counters. New fridge+microwave. Hardwood flrs, heated slate tiles, steam shower. Spacious entry, stone fireplace and over height ceilings. Smart floor plan with space to entertain or host family. Owner occupied, the unit has never been rented, well run strata and the unit is in excellent condition. No rental restrictions or revenue share required. Sold turn key ready to occupy for Jan 1 with all furniture, decor and linens/sundries. Sleeps 8. Newer washer/dryer, h/w tank, vacuum and under cabinet lighting. Measurements are approx. (id:6769)