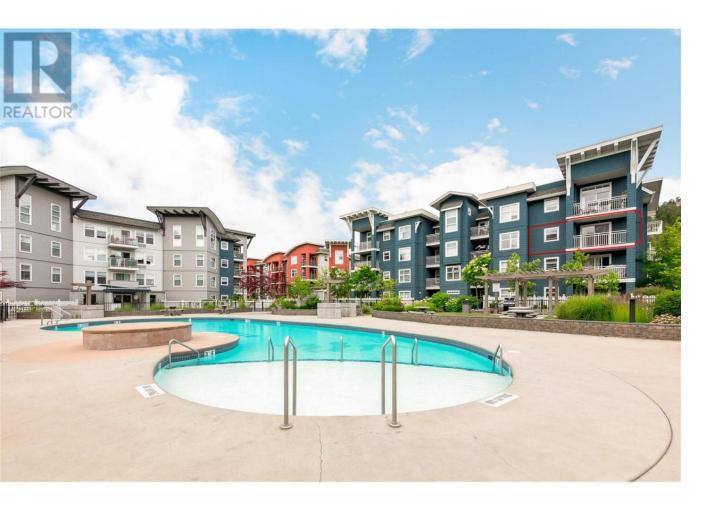

## 551 Yates Road 303 Kelowna British Columbia

\$469,900

Welcome to #303 551 Yates Road! Located at The Verve - a resort style complex in North Glenmore - this beautiful southeast-facing 2-bedroom, 2-bathroom unit includes 978 sq. ft. of living space, with a covered outdoor balcony overlooking the complex and Dilworth Mountain. Arguably one of the best floor plans in the complex, this corner unit features a modern design with bright, open living spaces and natural light throughout. The kitchen is equipped with light wood cabinetry, granite countertops, and stainless-steel appliances. Updates include new vinyl flooring, baseboards and paint. The Verve offers resort-style amenities, including an expansive kidney-shaped pool, a full-sized beach volleyball court, and an outdoor cooking area with multiple gas BBQs -- perfect for embracing the Okanagan lifestyle. Ideally located in Kelowna's highly sought-after North Glenmore neighborhood, you're just minutes from the airport, UBCO, and the vibrant downtown core. One heated underground parking stall and storage locker included. Rentals are allowed, with restrictions (min. 30 days) and pets are also allowed, with restrictions (up to 2 cats or, alternatively, one dog weighing no more than 40 pounds and one cat [which must be kept indoors] or, in the further alternative, two dogs each weighing no more than 40 pounds). (id:6769)