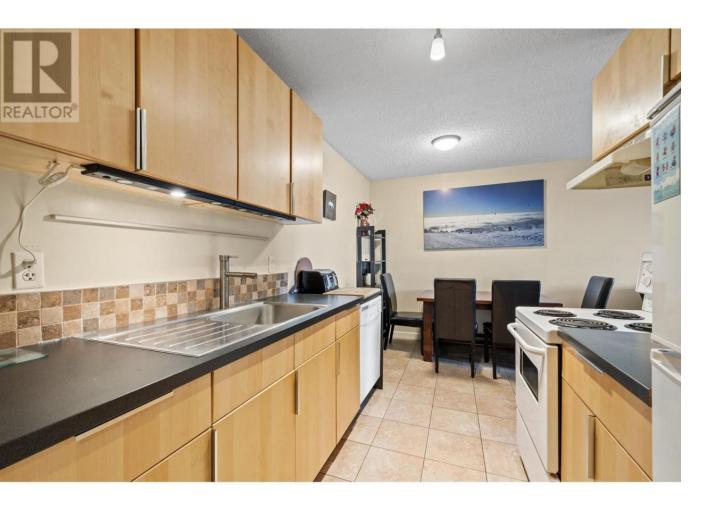

## 6430 Whiskey Jack Road 303 Big White British Columbia

\$465,000

Welcome to your alpine escape at Big White Ski Resort! This well-maintained and cozy 2 bed, 1 bath unit is perched on the third floor of The Ptarmigan—a well-kept and professionally run building located right in the heart of the village. Enjoy sweeping southwest-facing views of the mountains and village centre from your private balcony. With everything in the village just a one-minute walk away, you're perfectly positioned for both convenience and adventure. Ski-out access to the Bullet and Ridge chairlifts is right outside your door. The Ptarmigan offers top-tier amenities including a hot tub, sauna, cold plunge pool, and coin-operated laundry. The unit also includes a storage locker and two parking spots—one underground and one outdoor. This is slope-side living at its finest! (id:6769)

Primary Bedroom  $16'4" \times 10'3"$ Foyer  $8'1" \times 8'5"$ Bedroom  $18'3" \times 9'7"$ 4pc Bathroom  $7'3" \times 5'0"$  Living room  $20'4" \times 12'0"$ Dining room  $7'11" \times 6'1"$ Kitchen  $7'11" \times 8'2"$  Listing Presented By: