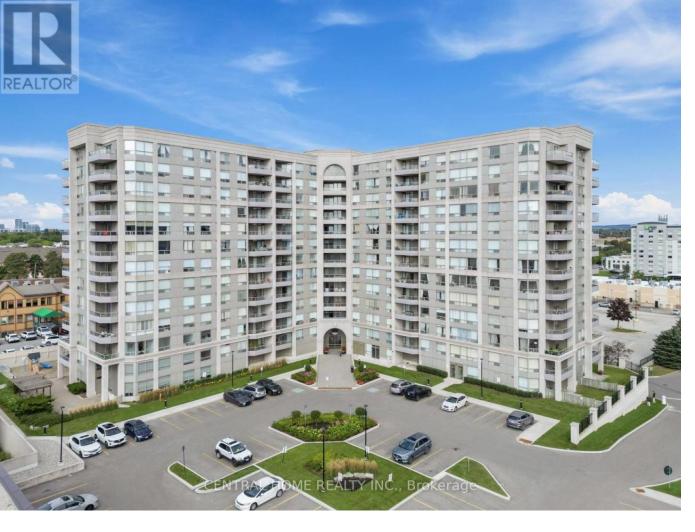

## 9015 Leslie Street 303 Richmond Hill Beaver Creek Business Park Ontario

\$699,000

South East Corner Unit Not to be Missed! This stunning 4-bedroom unit (1471 sqf with a spacious open balcony) has been beautifully renovated. Included are one owned parking spaces and one owned locker. The unit boasts clear city views and is oriented in the sought-after S.E direction, a favorite for its wonderful natural lighting. Recent \$\$ spent to renovate and upgrades include Kitchen ,new Hardwood flooring, countertops, stainless steel appliances, Smooth ceiling with pot lights and many more. The master bedroom features a walk-in closet and a 4-piece ensuite. The building offers approximately 25,000Sf of premium amenities, including indoor/outdoor pools, a basketball court, and much more. \*\*\*\* EXTRAS \*\*\*\* Fridge, Stove, Dishwasher, Washer/Dryer, newly renovated, Large Open Balcony, One Owned Parking + One(1) Owned Locker (id:6769)