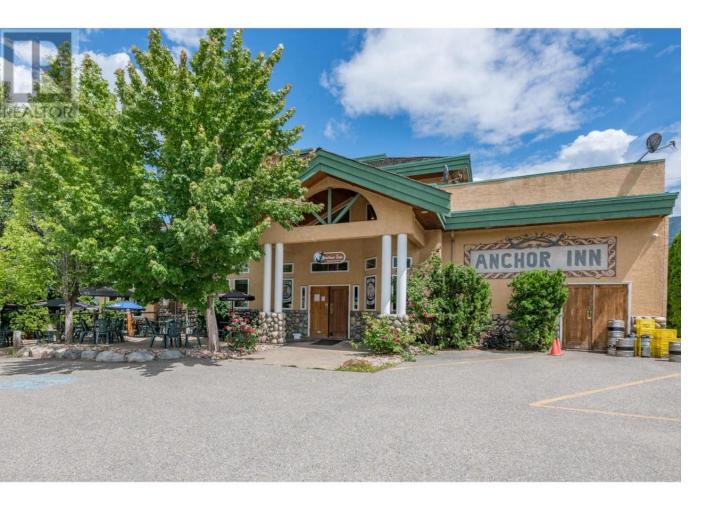

## 3030 Smith Drive Armstrong British Columbia

\$2,195,000

Fantastic Opportunity to purchase and manage your own Neighbourhood Pub! Anchor Inn Neighbourhood Pub 5400 sqft nautical themed multilevel freestanding building situated on .495 acres. C-2 zoned fully paved site. License for 65 patrons inside, 50 on the outdoor patio and additional 21 in the crows nest banquet room. Steadily increasing revenue stream with a very healthy bottom line. (id:6769)