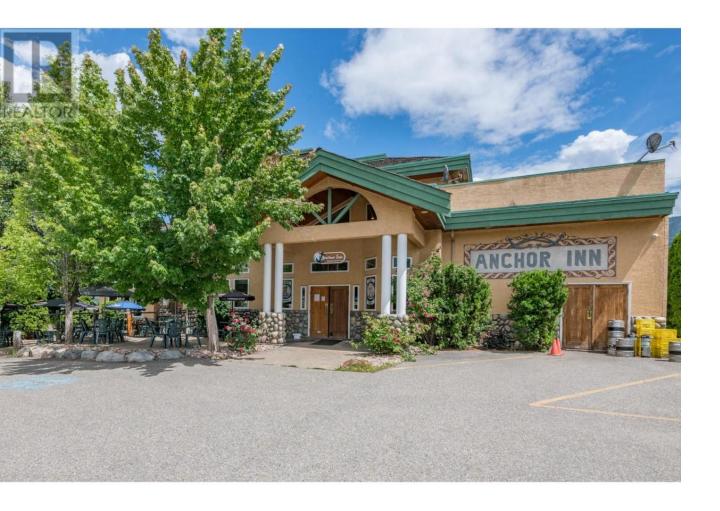

## 3030 Smith Drive Armstrong British Columbia

\$1,995,000

Fantastic Opportunity to purchase and manage your own Pub! Anchor Inn Neighborhood Pub is a 5400 sqft nautical themed multilevel freestanding building situated on .495 acres. C-2 zoned fully paved site. License for 65 patrons inside, 50 on the outdoor patio and additional 21 in the crows nest banquet room. Steadily increasing revenue stream with a very healthy bottom line. (id:6769)