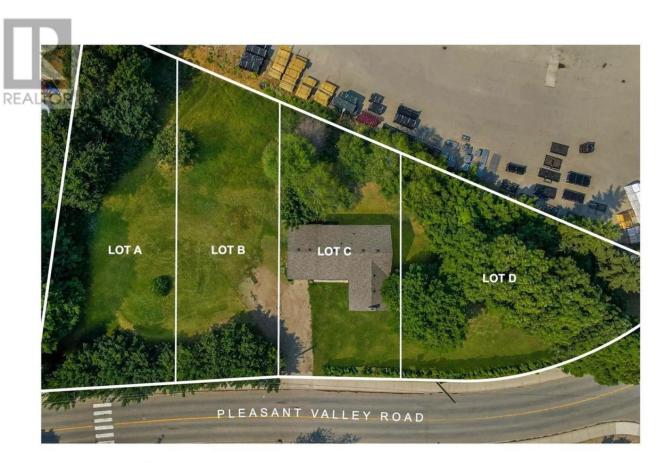

## 3035 Pleasant Valley Road Armstrong British Columbia

\$899,000

Welcome to 3035 Pleasant Valley Road in Armstrong, British Columbia - an exceptional investment property with a plethora of possibilities! This remarkable offering includes four lots, one of which already includes a residence, making it a unique and promising opportunity for investors and developers alike. Situated in the heart of Armstrong, this property has already completed its first phase of a four-lot subdivision, positioning you for a smooth start to your investment journey. Currently, the residence is tenanted, providing immediate income potential while you plan and execute the next phase of development. The property's potential awaits your creative vision to take it to the next level. As you progress to the next phase, services are required to be added to the additional lots. One of the most compelling features of this investment is its prime location. Within mere steps from the property, you'll find three schools, recreation, IPE grounds, and an easy walk to downtown, making it an ideal spot for families looking for convenient access to education and a vibrant community life. Armstrong itself is a flourishing and growing community with endless opportunities. Seize this moment and become a part of the town's evolution that's brimming with potential. With the initial phase already accomplished, the stage is set for you to make your mark in this thriving community. Take the leap and turn this remarkable property into your next successful venture! (id:6769)