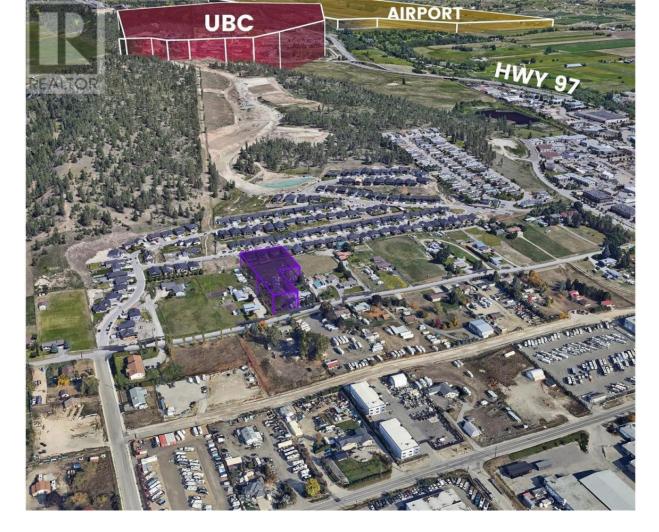

## 3036 Appaloosa Road Kelowna British Columbia

\$:

INDUSTRIAL LAND LEASE! 1.45 an acre (63270 Sq. ft.) as per the current survey. land available close to the Kelowna Airport with upcoming Light Industrial Zoning. There are multiple uses option in the future designated zoning as follows: animal clinics, automotive and equipment repair shops, business support services commercial storage, contractor services, general, custom indoor manufacturing, emergency and protective services, equipment rentals, industrial use, household repair services, outdoor storage, recreation services, indoor private clubs, recycling depots, utility services, and vehicle and equipment services. (id:6769)