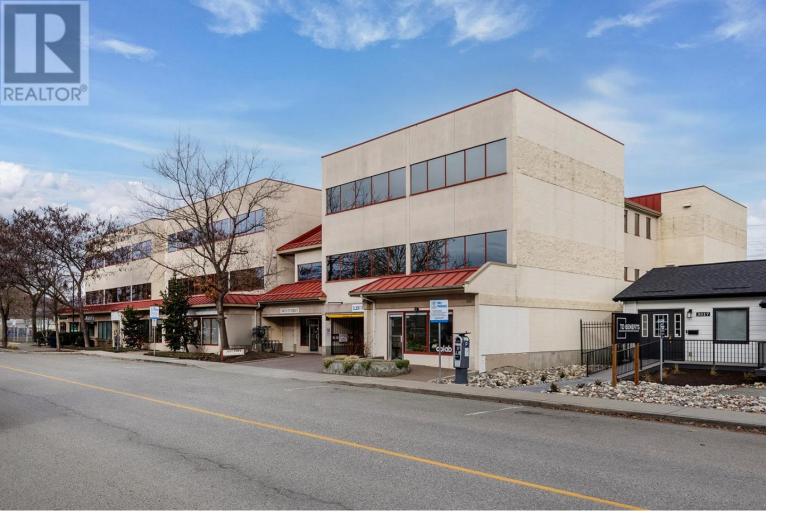

## 3001 Tutt Street 303B Kelowna British Columbia

\$24

Looking for a small office space in South Pandosy?? 3001 Tutt Street is now offering 3 offices ranging from 550 sq ft to 1420 sq ft. Located half a block off KLO Road - Mission Park shopping Centre and half a block to Pandosy. This building is mostly Medical offices with close proximity to the Kelowna General Hospital and the Cancer Clinic. 1 Parking Pass available for \$60.00/month. Vacant May 1 2025. Easy to View. (id:6769)