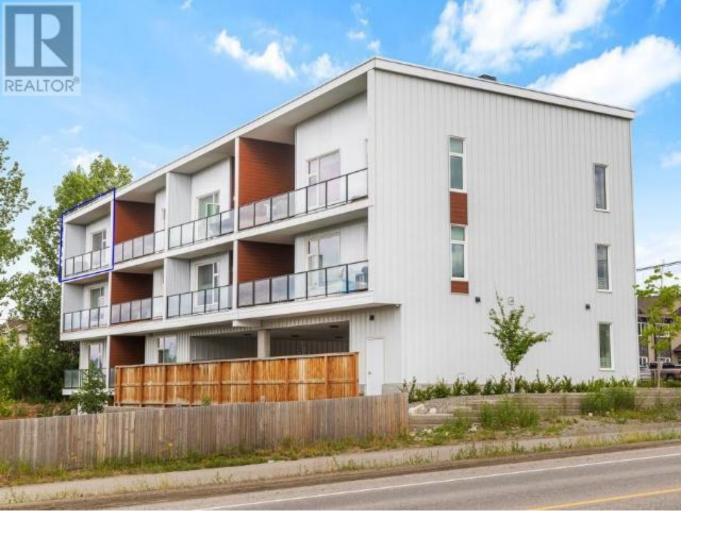

## Whitehorse Yukon

Modern vibes, top-floor views, and sleek energy efficiency-304-20 Wann Road delivers it all! This bright cornerunit 1-bedroom, 1-bathroom condo offers 560 sqft of well-designed living with southwest exposure and big Yukon landscape views. The spacious entry opens into an airy, open-concept layout where a galley-style kitchen shines with solid-surface countertops, soft-close contemporary cabinetry, stainless steel appliances, and island seating perfect for casual dining or entertaining. The living room boasts a massive window and flows seamlessly onto a covered balcony--a perfect outdoor space for soaking up sun and unwinding with Yukon views. The well-sized bedroom captures peaceful views and connects to a walk-through closet / laundry utility room. The 4-piece bath impresses with a double-faucet sink and stylish finishes. Designated powered parking space, pet-friendly, rental-friendly, and close to transit, restaurants, pubs, and daily conveniences. Condo fees of \$300/month. (id:6769)