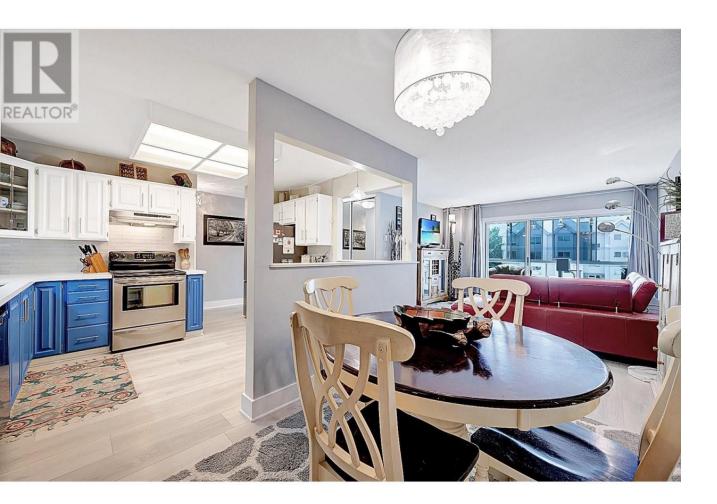

## 200 Hollywood Road 304 Kelowna British Columbia

Welcome to Somerset Gardens - a Vibrant 55+ Community in the Heart of Rutland! This beautifully updated, move-in ready south-facing unit offers the perfect blend of comfort, convenience, and lifestyle. Inside, you'll find a renovated modern kitchen, updated bathrooms, new flooring, and an enclosed sundeck for year-round enjoyment. New windows (2024) provide added peace of mind and energy efficiency. Somerset Gardens is more than just a home--it's a community. Residents enjoy access to a guest suite for visiting family or friends, community gardens, and a welcoming, active atmosphere with regular social events. With shopping, dining, recreation, and transit right across the street, everything you need is at your doorstep. This pet-friendly building (2 pets allowed, up to 16") offers a well-maintained, relaxed setting perfect for those looking to downsize without compromise. Don't miss your chance to own this updated gem in one of Rutland's most convenient and community-focused 55+ buildings--book your showing today! (id:6769)