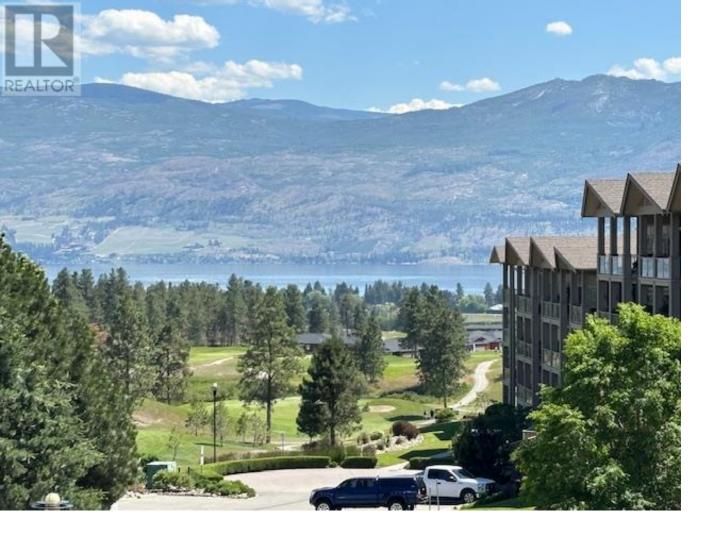

## 3521 Carrington Road 304 West Kelowna British Columbia

\$365,00C

TOP FLOOR CORNER CONDO UNIT AT THE ARIA. Bright and spacious top-floor corner unit with southeast exposure, offering stunning views of the golf course, lake, and mountains. Large windows and high ceilings create an open, airy feel, making the space feel even larger. Stylish finishes include laminate flooring (except in the primary bedroom), wood cabinetry, granite countertops, stainless steel appliances, and a stone-feature electric fireplace. The second bedroom is currently used for storage but can accommodate a small bed or bunk beds. A generously sized deck is perfectly positioned to take in the breathtaking scenery. Secure underground parking with a storage locker included. No short-term rentals permitted. One cat or small dog allowed (maximum 18" at the shoulder and 30 lbs). No Property Transfer Tax, GST, or Speculation Tax. Conveniently located near golf courses, restaurants, and shopping. Lease fee will be paid out by the Seller upon Completion. (id:6769)