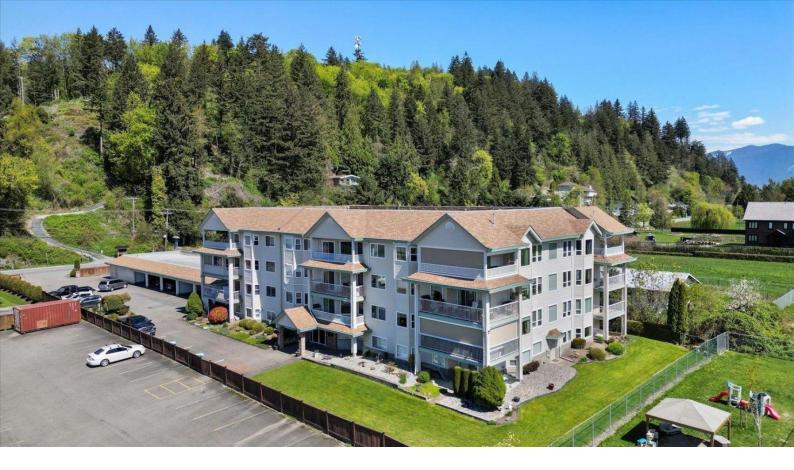

## 46966 YALE Road 304 Chilliwack British Columbia

\$345,000

RETIRE IN STYLE! Extremely spacious 3rd floor unit in a friendly and serene 55+ community This spacious CORNER UNIT condo offers 195 sqft COVERED PATIO featuring panoramic VIEWS of majestic eastern mountain range and picturesque farm fields. With ample natural light filtering through its large windows, the living space feels airy and inviting. 2 large bedrooms, 2 full bathrooms with 1302 sqft of living space. Covered parking spot and storage locker complete the full package. Friendly building with an open welcoming lobby and large amenities room to meet for coffee, host family or play a game of pool. Fantastic layout with ample storage plus the opportunity to do some cosmetic updates. Welcome home to Mountainview Estates! \* PREC - Personal Real Estate Corporation (id:6769)