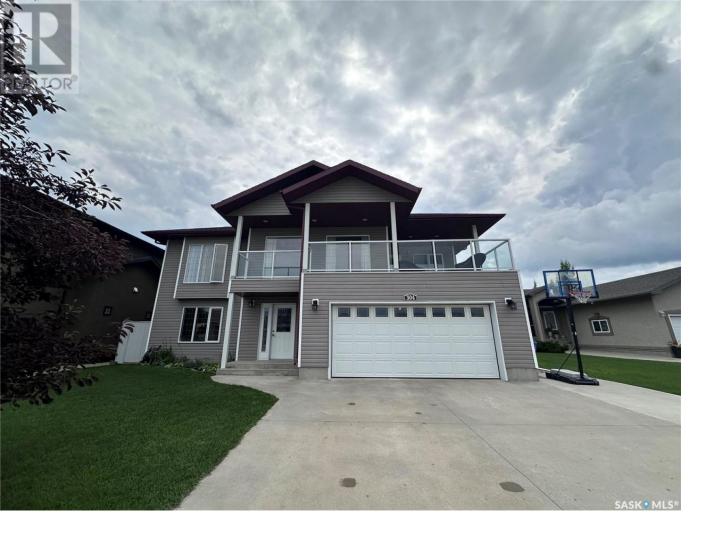

## Estevan Saskatchewan \$489,000

Stunning two story home on a highly desired bay in Trojan! With all the square footage you could ever need, a large attached garage, two beautiful decks to enjoy north and south views, and a large fully fenced private yard, this is the forever home your family has been waiting for. As you enter into the large front foyer you're greeted with a large family room to your left and access to the garage on the right. The main level also houses a huge bedroom, gym or office space with access to the backyard, large 3 piece bath with corner tub and shower and plenty of storage space. Heading up the beautiful staircase that opens into the open concept living area. Flooded with natural light via the many large windows the living room with three sided gas fireplace opens to the large dining room and beautiful kitchen. With a ton of cabinetry, island for gathering around and cooking, large pantry, stainless steel appliances and granite countertops this kitchen has it all. The laundry and additional pantry area is off the back of the kitchen as well as the rear deck with natural gas bbq hook up for convenient cookouts! Access to the huge front deck is through the dining room with plenty of area for seating, plants, and enjoying quiet evenings or morning coffees under the covered outdoor living space. Completing this level are three generous sized bedrooms, and a large secondary four piece bath. The primary bedroom is massive, with a walk in closet boasting a ton of storage space, and large 3 piece ensuite with dual headed tile shower. This large family home is move in ready, book your showing today! (id:6769)