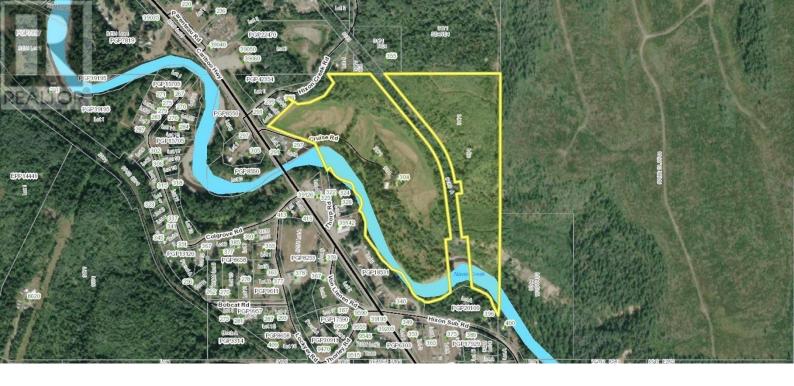

## 304 CRUISE Road Hixon British Columbia

\$630,900

\* PREC - Personal Real Estate Corporation. RIVERSIDE RETREAT ON 69.75 ACRES IN HIXON. Discover the allure of this expansive 69.75-acre private parcel, nestled along the river with an impressive kilometre of river frontage. Located close to the picturesque Hixon Falls, a beloved nature spot for both locals and tourists, this property offers an abundance of potential. 2 Bedrooms, 2 Bathrooms plus Bachelor Suite. A convenient and versatile space, perfect for guests, a home office, or rental income. Ideal for fishing, boating, or simply soaking in the tranquil views. Perfect for a hobby farm, potential campsite, wedding venue, or any creative vision you have. Let your imagination guide you. (id:6769)