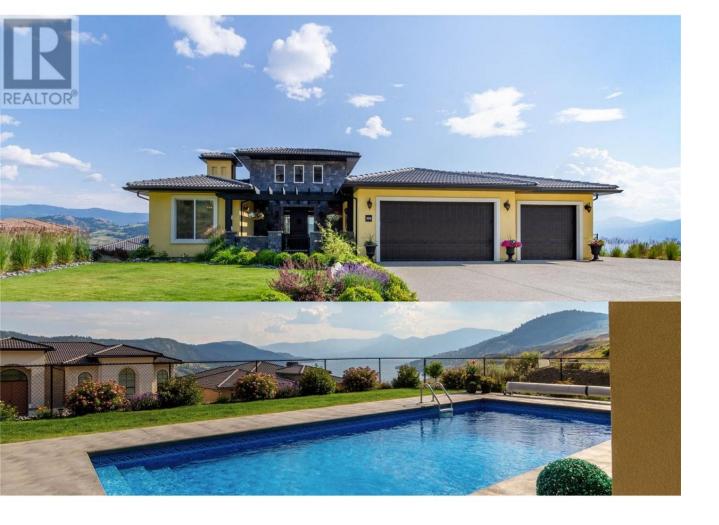

## 304 Silversage Bluff Lane Vernon British Columbia

\$1,879,900

This exclusive gated subdivision is nestled amongst the hillside vineyards overlooking Okanagan Lake. The Watermark gated community is located within The Rise development & offers tremendous city & Lake Views, as well as a Fred Couples signature golf course - which includes a brand new restaurant and conference centre. With New Home Warranty still in place, this four bedroom 3.5 bath stunning rancher w/ walkout basement, 3 car garage & lovely pool area is a wonderful home base to take advantage of all the surrounding amenities. As you walk through the courtyard entrance & into the home you will be amazed by the spectacular Lake Views, accented by 17 ft ceilings in the foyer, 11 ft ceilings in the living room and 9 ft ceilings throughout the rest of the home. The kitchen is sure to please with high-end granite countertops, quality built cabinets & appliances, & lots of space, even a Butler's pantry! Enjoy barbecuing on the front deck overlooking the pool and lake, and when you're ready to retire, the spacious primary bedroom suite will draw you in for relaxation with a spa-like ensuite & large walk-in closet. The lower floor is where a lot of good times will happen... enjoy a movie in the media room, hang out in the family room, play a game of pool, or revel in the resort vibes of the gorgeous and private backyard - complete with pool, hot tub, outdoor kitchen and bonus sauna room with two piece bathroom. Come view this incredible Okanagan property while it's still available! (id:6769)