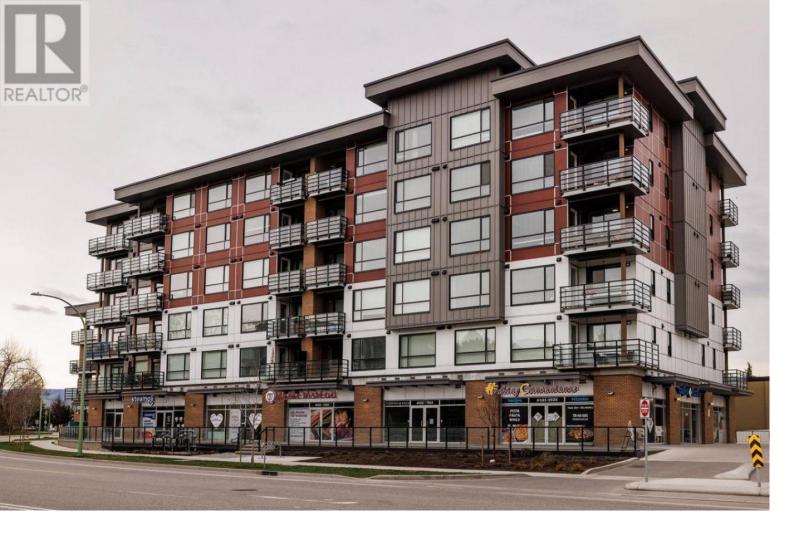

## 1925 Enterprise Way 305 Kelowna British Columbia

\$499,000

Beautiful 2 Bed, 2 Bath condo spanning 921 Sqft at The Beverly! This exclusive collection of 56 luxury homes offers intelligently designed interiors with premium finishes. Located just steps from downtown Kelowna, you'll enjoy easy access to the best local shops, restaurants, and amenities in the Okanagan. Residents of The Beverly benefit from a 5,000 sqft rooftop patio, high-end finishes, and thoughtfully designed floor plans that prioritize both style and function. Each home features open 9' ceilings, waterfall kitchen islands, top-of-the-line KitchenAid appliances including a 5-burner gas range, large windows for ample natural light, and gas connections on the covered balcony. All measurements are approx., Buyer to verify. (id:6769)