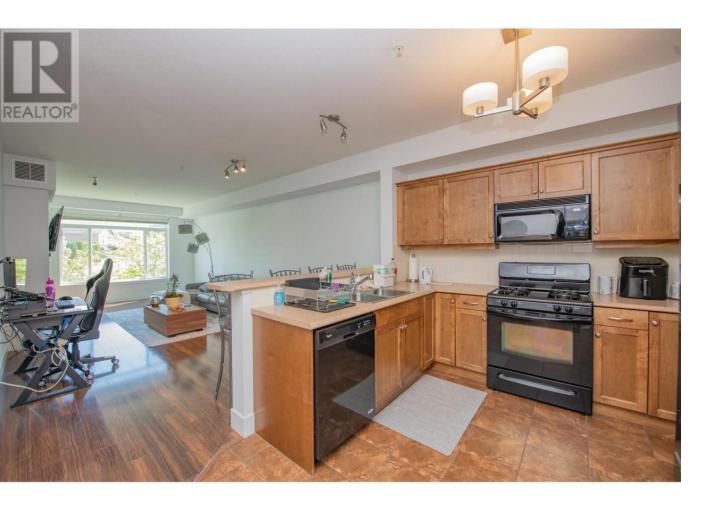

## 2532 Shoreline Drive 305 Lake Country British Columbia

\$380,000

Welcome home to Winterra at The Lakes. Spacious fully furnished 1 bedroom, 1 bathroom condo with an open concept living, dining and kitchen area, a cozy gas fireplace, and In-suite laundry. The kitchen is well equipped with SS appliances, a breakfast bar and plenty of storage and counter space. Private patio faces South-East for lovely morning sunshine as well as a hookup for a gas bbq for outdoor cooking. Great storage with a locker on the same floor as unit and bike storage in the underground parking. One secure parking spot. The Clubhouse has a kitchen, fitness room and a guest suite. Great location to lakes, walking/hiking trails, Kelowna airport, UBCO campus, restaurants and so much more! Currently tenanted with a great tenant. Perfect investment property or starter home. Call today to book your showing! (id:6769)