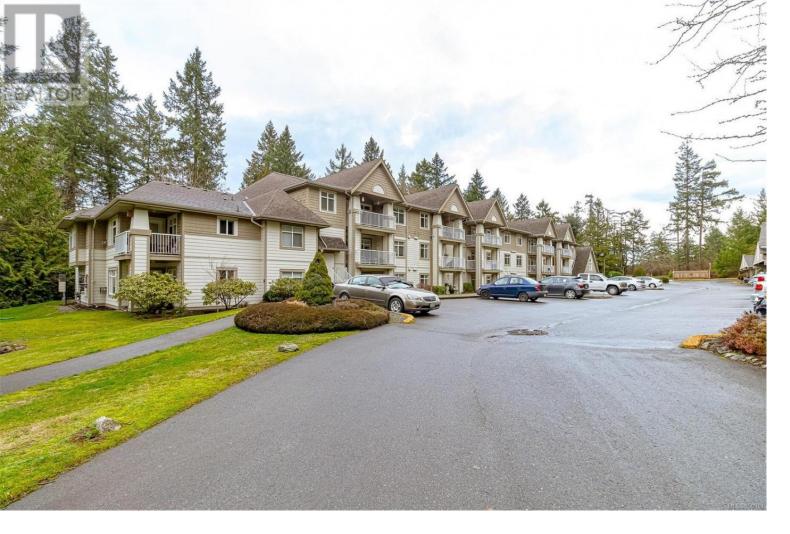

## 2777 Barry Road 305 Mill Bay British Columbia

\$439,000

Welcome to the Cove in Mill Bay,. This condo is vacant and ready for immediate possession. Just a short drive to Victoria. This is a well run and presented 55+ condo building just a short drive or bus trip to Victoria. This well run 55+ Condo is an easy walk to the ocean front, pub, walking trails and Mill Bay shopping center with its many amenities. This top floor unit with its covered dec, overlooking green space and shawnigan creek offers a masterbedroom with walk through closet and ensuite. There is a full second bathroom and seperate laundry room with storage. A high vaulted ceiling living room with gas fireplace has an adjoining flex space which could be used as a second bedroom or den. The building is wheel chair friendly and the unit has wide door frames, lower light switches, higher plugs and auto front door. Generous common areas with kitchen and library. Some pets allowed (id:6769)