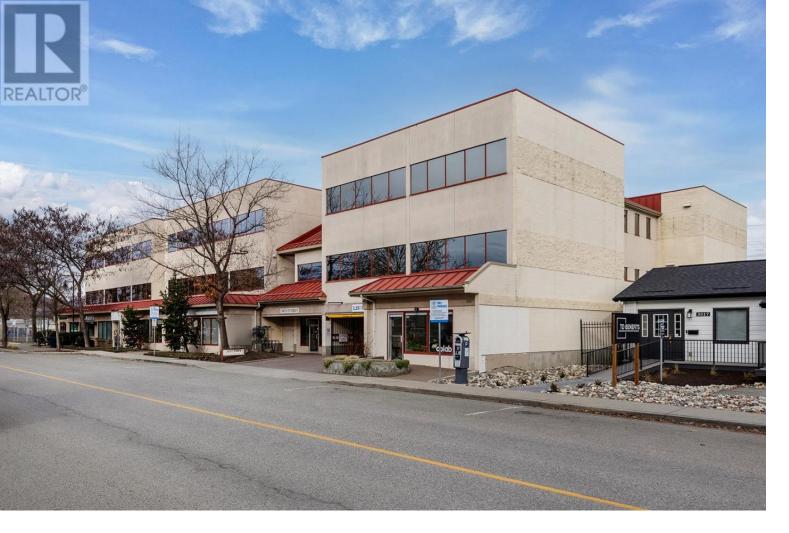

## 3001 Tutt Street 305 Kelowna British Columbia

\$24

Looking for a small office space in South Pandosy?? 3001 Tutt Street is now offering 3 offices ranging from 550 sq ft to 1420 sq ft. Large corner office, lots of windows facing East. Located half a block off KLO Road - Mission Park shopping Centre and half a block to Pandosy. This building is mostly Medical offices with close proximity to the Kelowna General Hospital and the Cancer Clinic. 2 Parking Pass available for \$60.00/month each. Vacant!! Easy to View. (id:6769)