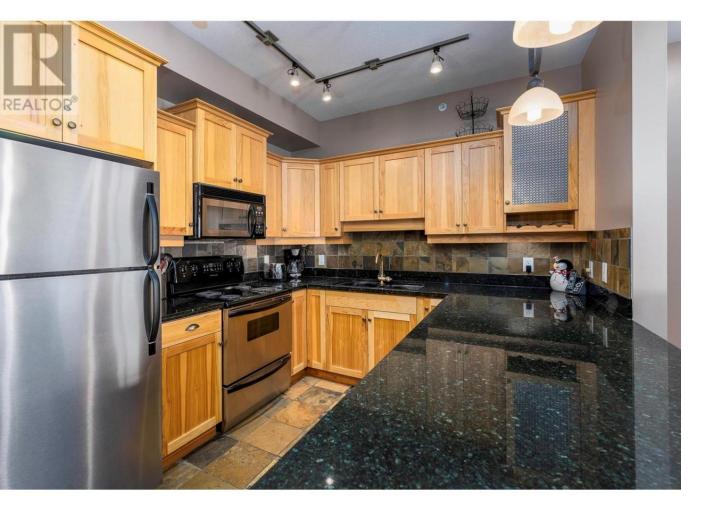

## 315 Whitehorse Lane 305 Big White British Columbia

Glacier Lodge is right in the Heart of White Forest Estates, an exclusive neighbourhood ideally located between the village and Happy Valley. This top floor unit overlooks Gondola Way and is also located on the same level as the building's ski access so there's no stairs required in or out, and yet you still get to be on the top floor with no one above you. The unit has hardwood floors, granite counter tops, steam shower, large deck and private hot tub, two storage lockers and a dedicated parking spot in the garage. GST is applicable. All furniture and hot tub included. Great ski access, right on the run. (id:6769)

Foyer  $8' \times 8'$ 

Full ensuite bathroom Measurements not available Living room 14' x 11' Full bathroom Measurements not available Bedroom 11'6" x 12'

Primary Bedroom 12' x 11'

Kitchen 9' x 10'

Originally Listed by: RE/MAX Kelowna