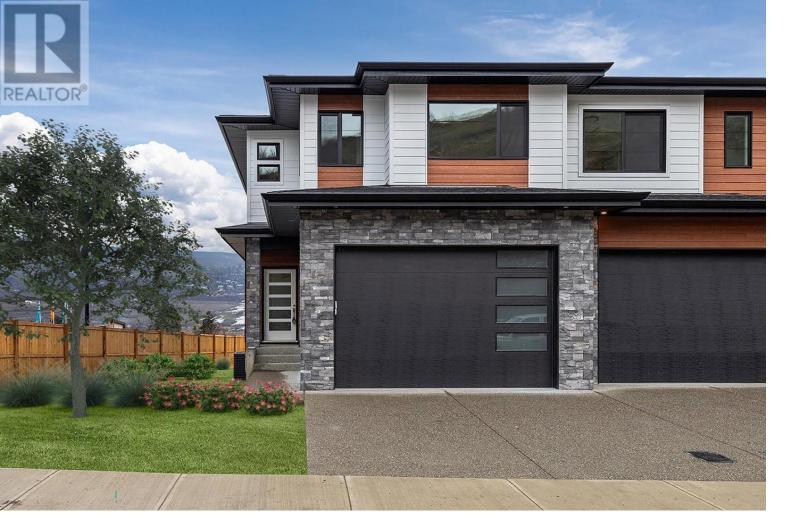

## 305 Arrowleaf Rise Coldstream British Columbia

\$8/9,228

Welcome to 305 Arrowleaf Rise, a stunning offering from Carriage Signature Homes located in Morningview on Middleton - Coldstream's newest upscale development. This well appointed and thoughtfully laid out design features 2451 sq ft of finished floor area across 3 levels of living. On the main level you will find a well equipped contemporarily designed kitchen featuring quartz counters, stainless steel Samsung appliance package including wall oven and induction cook top. The cozy living room features an electric fireplace and generous sized windows to frame the sweeping valley and mountain views, and the covered deck has a gas BBQ hookup. The upper level layout is family friendly and features a spacious primary bedroom finished with a gorgeous feature wall, stunning ensuite with double vanity and spacious walk in closet. On this level you will find 2 more bedrooms, a full bath, laundry and fantastic bonus room - perfect for play room or place to hang out and watch TV. In the finished basement you will find a large rec room with wet bar, an additional bedroom and full bathroom. These homes are coming fully landscaped, and include all appliances - there is nothing to do here but move in and enjoy life in your brand new home! The double car garage is finished with a 9' tall overhead door, pull right in with your rooftop ski storage! These homes are solar ready, Energuide built and are ready for occupancy now! Eligible for Property Transfer Tax Exemption! Price + GST. (id:6769)