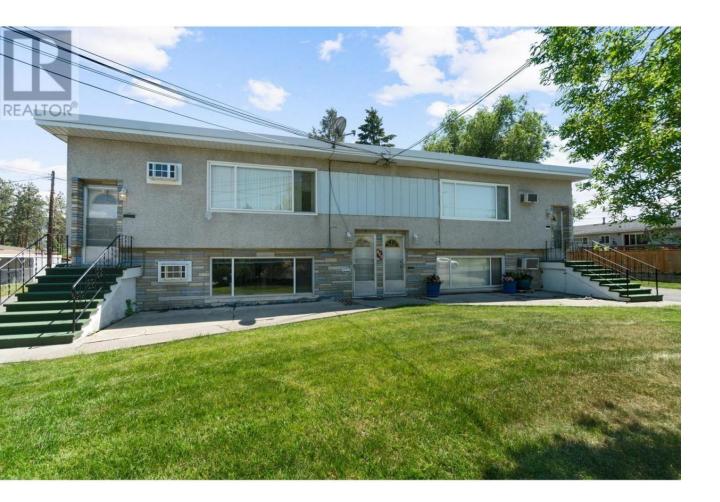

## 305 Cambie Road Kelowna British Columbia \$1,650,000

Investor Alert! This prime 4-plex, located just off Highway 33, features four 2-bedroom, 1-bath units. Each unit comes with its own living area, laundry, carport, and storage space, ensuring convenience for tenants. Every suite has a private entrance and a back entrance, offering outdoor living areas with ample green space. The property, spanning 0.33 acres, also provides plenty of extra parking. Fully rented and situated near parks, schools, transit, and amenities, this property is a fantastic investment opportunity. (id:6769)