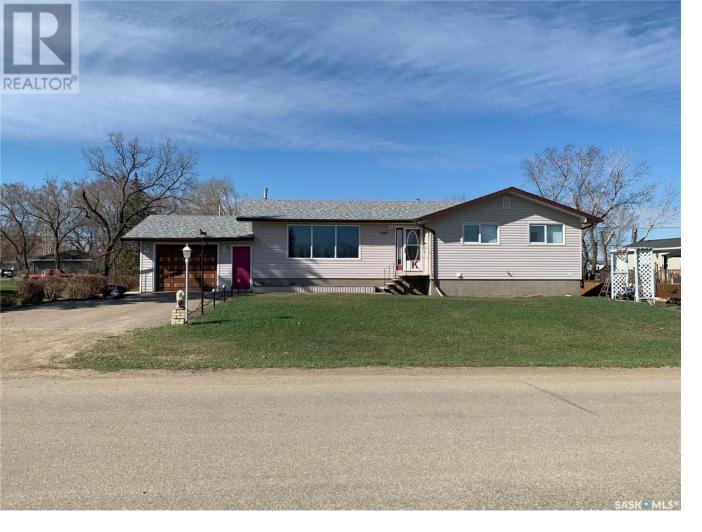

## Midale Saskatchewan

\$185,000

Are you looking for a great, well maintained Family home? This charming bungalow features 3 Bedrooms, 2 bathrooms with a workshop in the basement. This home is over 1200sqft and beautifully maintained. A large backyard with garden area, back covered deck and multiple little well lit sheds for the gardener at heart. This home can be found in Midale, a South East small town located between Weyburn and Estevan, that has many amenities to offer like a rink, outdoor pool, library and golf course. This is a fantastic home to enjoy, call your agent today for a look. (id:6769)