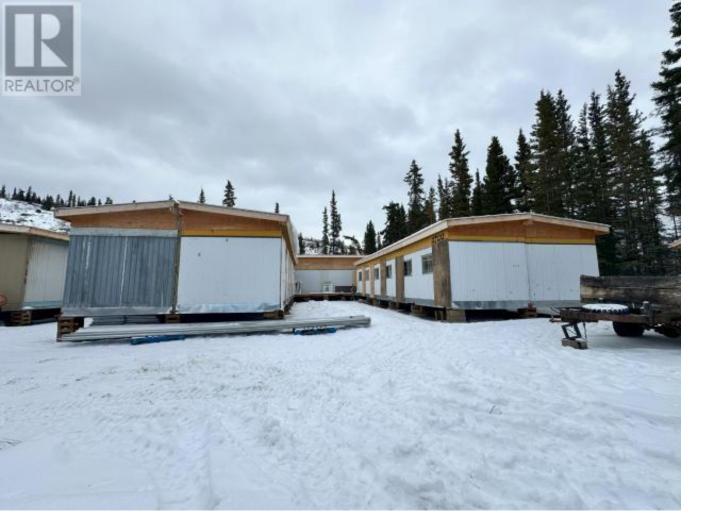

## Whitehorse South Yukon \$685,000

This exceptional 5-acre parcel of highway commercial-zoned land presents a rare investment opportunity in the heart of Carcross. Strategically located with plans in place to develop accommodations for Carcross, this property offers incredible potential for growth and community enhancement. One of its most unique and compelling features is that a portion of the lot includes the renowned Carcross Desert–famously recognized as the world's smallest desert. This distinctive claim to fame adds both charm and attraction to the site, making it a standout opportunity in a prime location. (id:6769)