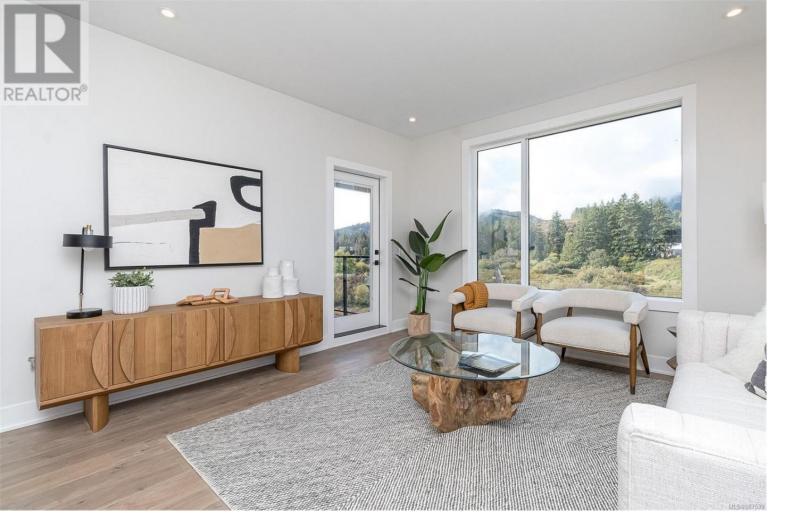

## 1371 Goldstream Avenue 306 Langford British Columbia

\$535,000

Henson Building - Hummingbird plan - Buy early and receive the one year strata fees paid incentive. Enjoy tranquil nature outlooks from this spacious 2 bed and 2 bath floor plan, and move in this summer! Welcome to 'Trailside at the Lake.' An idyllic new development poised on the shores of Langford Lake offering 1 bed plus den and 2 bedroom homes equipped with all the amenities for modern living. With lake or wildlife views from almost all homes, they are bright and airy including large windows to showcase the views, 9 ft ceilings, luxury laminate flooring, spacious kitchens with quartz counters and a Whirlpool appliance package. Each home has air conditioning and one (EV ready) parking space, window blinds and screens, as well as a storage locker on their floor. Building amenities include a gym, yoga space, lounge & office space. Just steps to the Ed Nixon trail and Langford Lake for outdoor adventures. View show suites and buildings by appt. (id:6769)