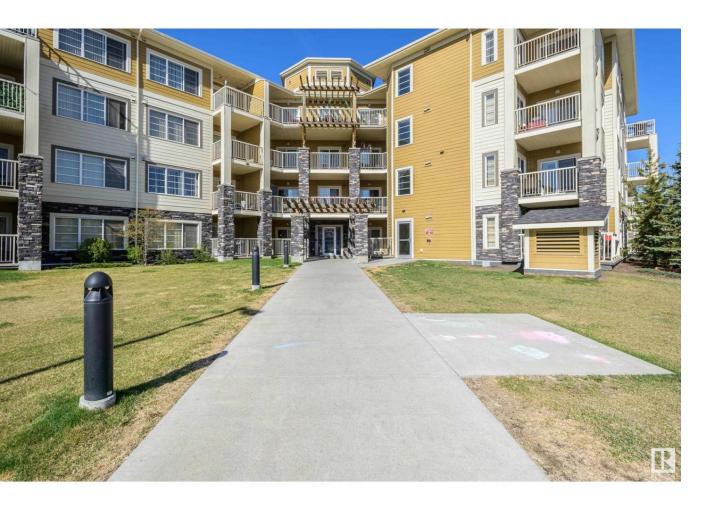

## Edmonton Alberta

\$214,900

Welcome to this beautifully maintained 2-bedroom, 2-bathroom corner unit offering peace, privacy, and an abundance of natural light. Enjoy stunning west/northwest views and evening sunsets from the spacious balcony--perfect for unwinding after a busy day. Inside, the open-concept kitchen boasts modern upgrades including stainless steel appliances and elegant granite countertops. The bright living room features large windows on two sides, and both bedrooms also offer generous windows, creating a warm and airy atmosphere throughout. Each bathroom has both a bathtub and a shower. Additional highlights include insuite laundry and storage, a secure heated underground parking stall and a separate storage unit. This petfriendly building is ideally located within walking distance to the Clareview Rec Centre, bus/LRT, public library, schools, shopping and scenic walking/biking trails. With quick access to the Yellowhead and Anthony Henday freeways, commuting is a breeze. Plus, your condo fees cover all utilities! (id:6769)