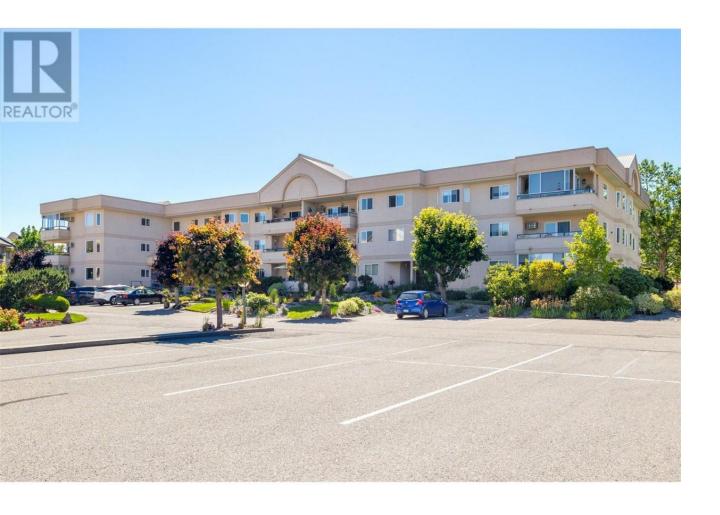

## 3858 Brown Road 306 West Kelowna British Columbia

\$3/5,000

Welcome to Linden Estates, a quiet and well maintained 55+ community located in lovely West Kelowna! This 2 bed 1 bath 1094 sq ft TOP FLOOR unit boasts a functional kitchen with charming mosaic tiles, an open concept dining/living area complete with a gas fireplace, and a generous deck showcasing east-facing morning sun and mountain views. This condo features engineered hardwood flooring, a skylight for added natural light, and oversized laundry area providing extra in-unit storage. Also includes a parking stall in the heated, underground parkade as well as storage locker. You cannot beat the location of Linden Estates as you have easy access to grocery shopping, coffee shops, restaurants, the aquatic centre, and beautiful views of the lake and wineries on an evening stroll. Pet friendly & BBQ's allowed. Book your showing today! (id:6769)