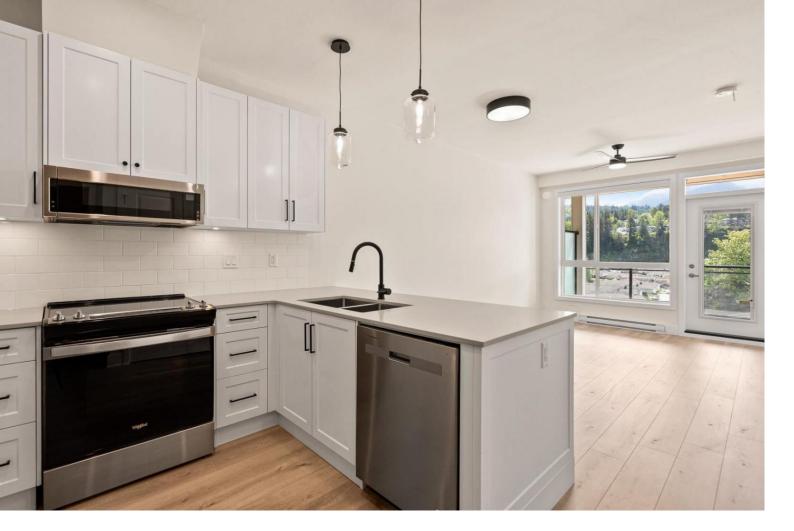

## 6045 CHILLIWACK RIVER Road 306 Chilliwack British Columbia

Nestled in Sardis' charming Iron Horse master-planned community, The Yearling by Diverse Properties cultivates connection and quality. Built by the same developers of Garrison Crossing and River's Edge, with amenities within walking distance or a short drive. A collection of 86 condos with stunning mountain views offering studio, one bedroom and two bedroom homes. Homes feature modern farmhouse style with exterior features of brick and metal and red framed windows. Interiors are fresh and bright, contemporary with a touch of tradition. Kitchens feature stainless steel appliances and quartz countertops. Whether you choose to live or invest here, a home at The Yearling is a smart choice for today and tomorrow. (id:6769)