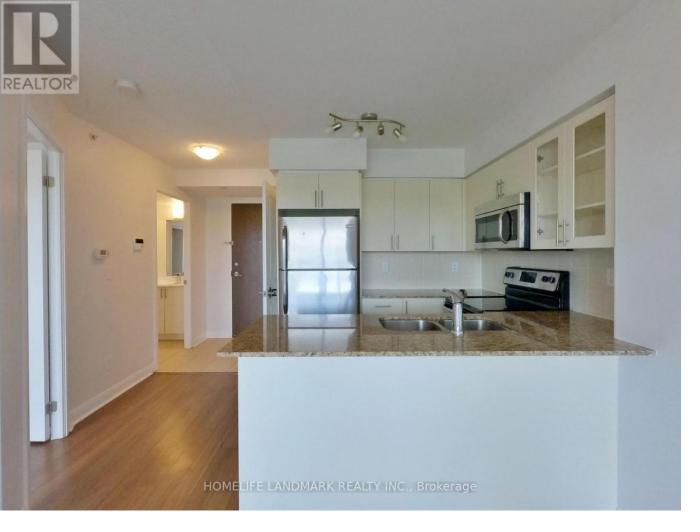

## 75 Norman Bethune Avenue 306 Richmond Hill Beaver Creek Business Park Ontario

\$2,400

\*Spacious One Bedroom Unit In Prime Location At Beaver Creek Business Park \*Bright Bedroom W/Direct Access To Bathroom & Double Closet \*Large Laundry Room As Ensuite Locker \*Closed To All Amenities:

Restaurants, Shops, Banks, Costco, Grocery, First Markham Place, Richmond Hill City Hall, Highway 404, 407 & Highway 7 \*\*\*\* EXTRAS \*\*\*\* Tenants pay own Hydro, Internet and Insurance (id:6769)

Living room  $4.2 \text{ m} \times 3.1 \text{ m}$ Dining room  $4.2 \text{ m} \times 3.1 \text{ m}$ Kitchen  $2.43 \text{ m} \times 2.3 \text{ m}$  Primary Bedroom  $4.9 \text{ m } \times 3.22 \text{ m}$ Laundry room  $2.2 \text{ m} \times 1.25 \text{ m}$  Listing Presented By: