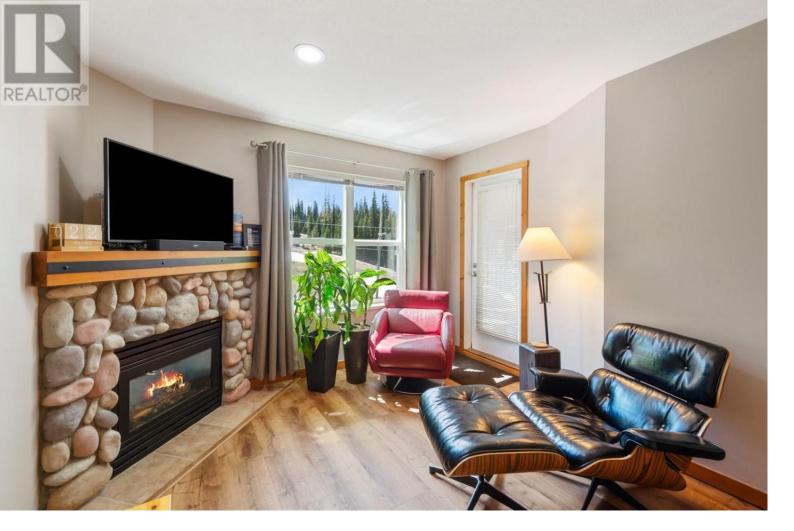

## 9808 Silver Star Road 306 Vernon British Columbia

\$524,900

Top-Floor Condo with Stunning Views at Silver Star Mountain Resort! Welcome to your mountain retreat in the Snowbrush building in Creekside. This beautifully updated 2-bedroom, 1-bathroom top-floor unit offers panoramic views of the Silver Queen and is perfectly positioned for four-season enjoyment. Step inside to find a bright, modern interior featuring an updated kitchen and bathroom that is designed for both comfort and style. The open concept living space flows seamlessly to a private balcony where you can soak in the alpine scenery. Additional highlights are: Access to shared hot tub, laundry room and ski room with wax station. Excellent ski-in/ski-out access and proximity to village amenities. This well-maintained building offers a perfect blend of convenience and mountain lifestyle. Whether you're looking for a personal getaway or an income-generating investment this condo delivers on all fronts. Don't miss this rare opportunity to own a piece of paradise at Silver Star! (id:6769)