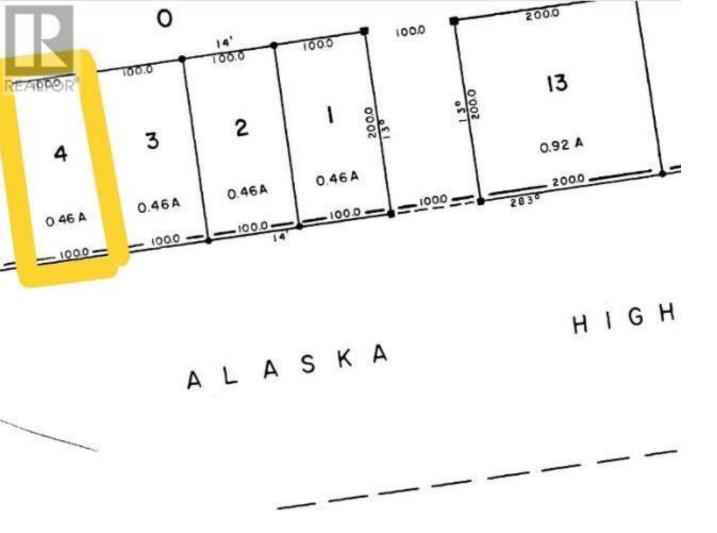

## Watson Lake Yukon

Welcome to a prime commercial opportunity on .46 acres, boasting approximately 100 feet of impressive frontage along the Alaska Highway! This strategically located lot presents endless possibilities for your business, or residential development. Power available at the property line of this mostly cleared lot. Don't miss out on this exceptional chance to invest and the potential this property holds! (id:6769)